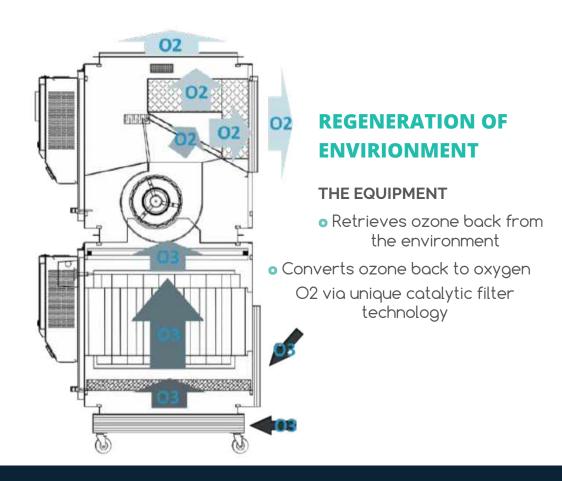

| Power of germicidal lamp         | 15 W                         |
| Number of germicidal lamps       | 10                           |

**Bonaventum** is a mobile device for disinfection of air and surfaces by ozone regeneration. Destroys odours, fumes & bad smells by inactivation of organic source.

Bonaventum delivers Alpine Air Quality and Freshness to your facility in the most ecological and effective fashion. In built Hi-End technology allows the device to be operated 100% remotely.

The device does not require any refills. No PPE required to operate.

#### **GER/M**

# WHAT MAKES US DIFFERENT?



## OZONING OF ENVIRONMENT

#### THE EQUIPMENT

- Retrieves air from the environment
- Bypass the catalytic filter
- Produces ozone O3 via electrostatic filter directly to the environment



The technology combines complete Environmental filtering and disinfection in one unique high spec device. Fully integrated smart sensor technology that allows for complete remote control and monitoring.

#### www.dkserviceglobal.com

# REMOTE HANDLING AND MONITORING













Possibility to control, manage and monitor equipment via one smart device



#### REMOTE CONTROL OF THE DEVICE

Smartphone, tablet, laptop, desktop, etc. Data storage and its further use.

#### **DEVICE MONITORING**

Remote access of maintenance, monitoring and immediate response.

Regular report of logged users and all activities.

Monitoring and maintenance via internet browser.









## BONAZONE

#### **Technical specification**

| Dimensions | 380 mm x 690 mm x 850 mm |
|------------|----------------------