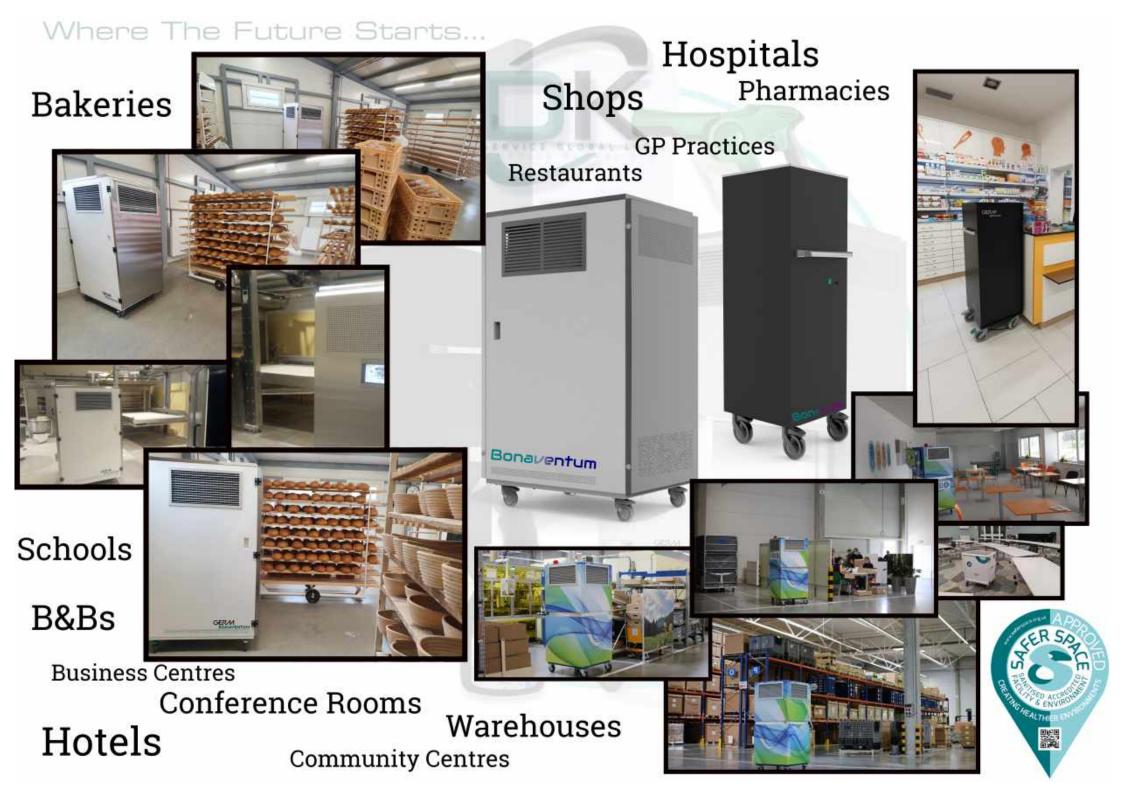

## **AREAS OF USE**

#### One Solution To Replace

small filtering units, ozonizing devices, UVC lamps, UVC cleaning, HEPA filtering, disinfection of rooms...

Suitable For Locations With High Human Traffic Volume (inc. but not limited to the following sectors):

- Retail
- Hospitality
- Education
- Health
- Community & Sport

- Financial Services
- Data Centres & IT
- Public Service Buildings
- Food Processing
- Manufacturing ...etc