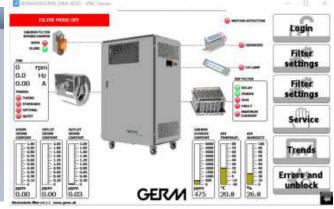

# REMOTE HANDLING AND MONITORING

Possibility to control, manage and monitor equipment via one smart device

#### REMOTE CONTROL OF THE DEVICE

Smartphone, tablet, laptop, desktop, etc. Data storage and its further use.

#### **DEVICE MONITORING**

Remote access of maintenance, monitoring and immediate response.

Regular report of logged users and all activities.

Monitoring and maintenance via internet browser.