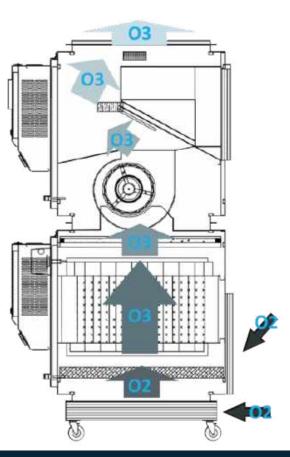

## OZONING OF ENVIRONMENT

#### THE EQUIPMENT

- Retrieves air from the environment
- Bypass the catalytic filter
- Produces ozone O3 via electrostatic filter directly to the environment

The technology combines complete Environmental filtering and disinfection in one unique high spec device. Fully integrated smart sensor technology that allows for complete remote control and monitoring.