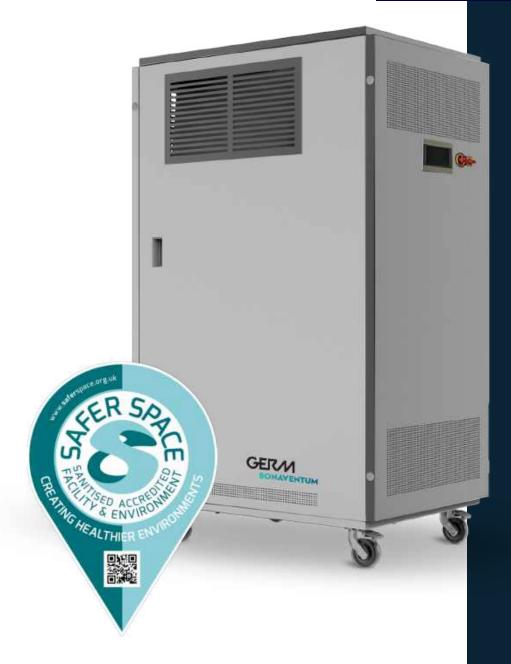

## **BONAVENTUM**

#### **Technical specification**

| Dimensions                       | 1 830 mm x 750 mm x 1 150 mm |
|----------------------------------|------------------------------|
| Weight                           | 256 kg                       |
| Voltage                          | 1 phase (220 V)              |
| Energy consumption - Full output | 1,3 kW/per hour              |
| Air volume at full output        | 3000 m³/per hour             |
| Power of germicidal lamp         | 15 W                         |
| Number of germicidal lamps       | 10                           |

**Bonaventum** is a mobile device for disinfection of air and surfaces by ozone regeneration. Destroys odours, fumes & bad smells by inactivation of organic source.

Bonaventum delivers Alpine Air Quality and Freshness to your facility in the most ecological and effective fashion. In built Hi-End technology allows the device to be operated 100% remotely.

The device does not require any refills. No PPE required to operate.