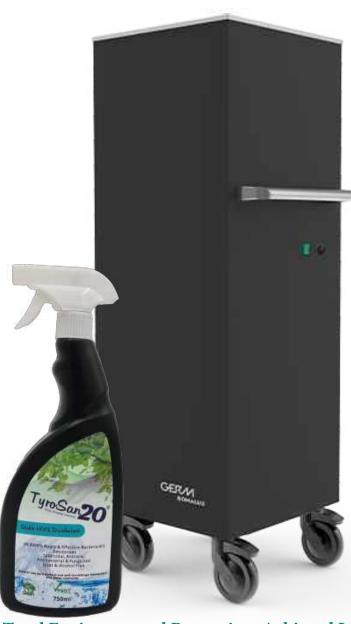

**Bonaventum** is a mobile device for disinfection of air and surfaces by ozone regeneration. Destroys odours, fumes & bad smells by inactivation of organic source.

Bonaventum delivers Alpine Air Quality and Freshness to your facility in the most ecological and effective fashion. In built Hi-End technology allows the device to be operated 100% remotely.

Total Environmental Protection Achieved In Conjunction With TyroSan20