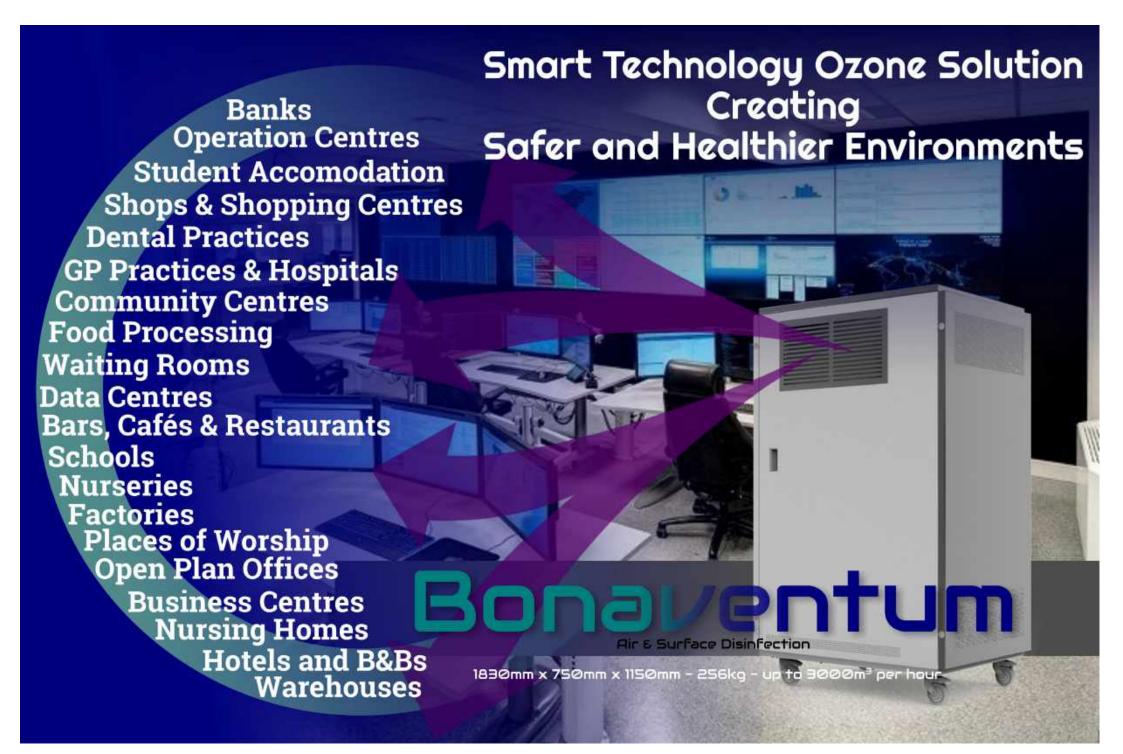

#### **Technical specification**

| Dimensions                       | 1 830 mm x 750 mm x 1 150 mm |
|----------------------------------|------------------------------|
| Weight                           | 256 kg                       |
| Voltage                          | 1 phase (220 V)              |
| Energy consumption - Full output | 1,3 kW/per hour              |
| Air volume at full output        | 3000 m³/per hour             |
| Power of germicidal lamp         | 15 W                         |
| Number of germicidal lamps       | 10                           |

**Bonaventum** is a mobile device for disinfection of air and surfaces by ozone regeneration. Destroys odours, fumes & bad smells by inactivation of organic source.

Bonaventum delivers Alpine Air Quality and Freshness to your facility in the most ecological and effective fashion. In built Hi-End technology allows the device to be operated 100% remotely.

## **AREAS OF USE**

#### One Solution To Replace

small filtering units, ozonizing devices, UVC lamps, UVC cleaning, HEPA filtering, disinfection of rooms...

Suitable For Locations With High Human Traffic Volume (inc. but not limited to the following sectors):

- Retail
- Hospitality
- Education
- Health
- Community & Sport

- Financial Services
- Data Centres & IT
- Public Service Buildings
- Food Processing
- Manufacturing ...etc